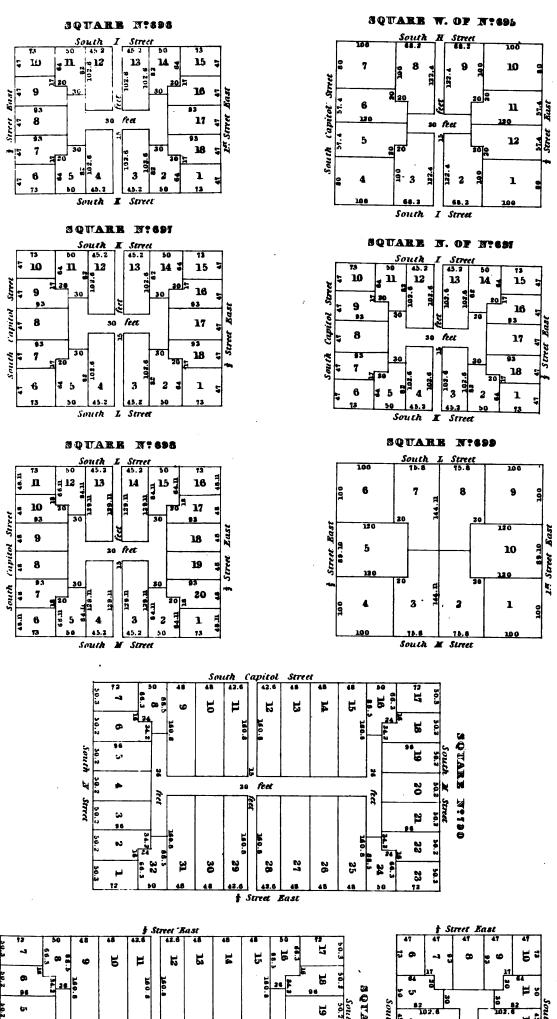

| 55.3      |                      |
|             | 55.3   | 2              | 173.7             | 53.3      |                      |
|             |        | South          | 0 Street          |           |                      |

# SQUARE Nº 866

|       | 173.7 | 173.7 |         |
|-------|-------|-------|---------|
| 55.3  | 6     | 7     | 55.3    |
| 55.3  | Б     | 8     | 55.3    |
|       | 113.7 | 173.7 |         |
| 5.5.8 | 4     | 9     | 55.3    |
| 28.5  | 3     | 10    |         |
| 57.3  | 2     | 1     | 57.3 29 |
| 6     | 173.7 | 173.7 |         |

## SQUARE Nº 651



## SQUARE N:658



, 











# SQUARE E.OF Nº884









# SQUARE S. DY Nº887













• .

#### SQUARE Nº 616



# SQUARE Nº611



# SQUARE N:618





. • -



Capitol Square

. • . . •









|   |   |   |     | , |
|---|---|---|-----|---|
|   | • |   |     |   |
|   |   |   |     |   |
|   |   |   |     |   |
| · |   |   |     |   |
|   |   |   |     |   |
|   |   |   |     |   |
|   |   |   |     |   |
|   | ı |   |     |   |
|   |   |   |     | , |
|   |   |   | . ' |   |
|   | , |   |     |   |
|   |   |   |     |   |
|   |   |   |     |   |
|   |   |   |     |   |
|   | • | , |     |   |
|   |   |   |     |   |
| · |   |   |     |   |
|   |   |   |     |   |
|   |   |   |     | • |
| · |   |   |     |   |
|   |   |   |     |   |
|   |   |   |     | • |

### SQUARB Nº102

| 115. 6<br>IL | 178.8                                             |                                                                                 |
|--------------|----------------------------------